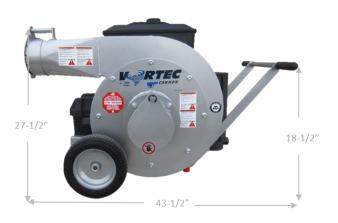

16" impeller

Part #: 74000 CANNON

VANGUARD V-Twin 18hp gross

Electric High-Powered Vacuum