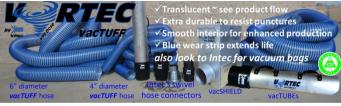

## Accessories to Increase Your Profitability

- 4" and 6" diameters, 4' and 2' lengths.
- Swivel hose connector simplifies movement.

**VORTEC PLATINUM** 

**VORTEC BLACK** 

**VORTEC PLATINUM** 

**VORTEC BETTER** 

**VORTEC STANDARD** 

Eliminate Bag Change Down Time