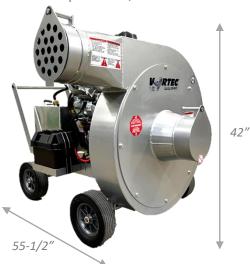

## **Built-to-Last for High Value Generation**

25" impeller

part#: 74000 M Beast

VANGUARD or HONDA V-Twin

POWERED by HONDA or KOHLER

20" impeller part#: 74000 iBeast

Our newest offering... **VORTEC® IBEAST** 

- ✓ Oversized to moveHigh Volumes
- ✓ Long Lasting 
  constructed from

  ¼" thick abrasive

  resistant steel
- ➤ Highly Portable
- ➤ Run Flat 10"
  WHEELS
- ➤ SHROUD long

  lasting thick gauge
- ✓ double-thick abrasive resistant at wear areas
- ➤ Powder coated
- > CARB compliant
- ➤ Safety Flaps