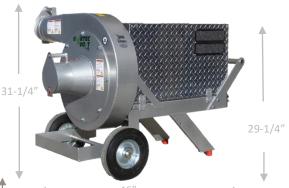

16" impeller

Part #: 74000 CANNON

VANGUARD V-Twin 18hp gross

Electric High-Powered Vacuum