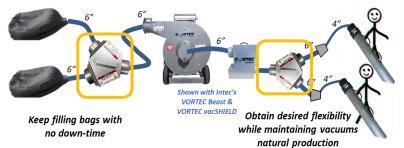

- 4" and 6" diameters, 4' and 2' lengths.
- Swivel hose connector simplifies movement.

**VORTEC PLATINUM** 

**VORTEC BLACK** 

**VORTEC PLATINUM** 

**VORTEC BETTER** 

**VORTEC STANDARD** 

Eliminate Bag Change Down Time

2 Individuals with One Vacuum

it's the 'tec' inside that counts!