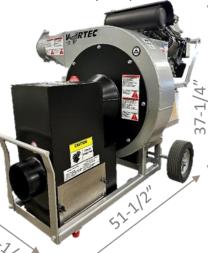

## **Built-to-Last for High Value Generation**

25" impeller

part#: 74000 M Beast

VANGUARD or HONDA V-Twin

POWERED by HONDA or KOHLER

20" impeller part#: 74000 iBeast

Our newest offering... **VORTEC® IBEAST** 

- ✓ Oversized to moveHigh Volumes
- ✓ Long Lasting 
  constructed from

  ¼" thick abrasive

  resistant steel
- ➤ Highly Portable
- ➤ Run Flat 10"
  WHEELS
- ➤ SHROUD long

  lasting thick gauge
- ✓ double-thick abrasive resistant at wear areas
- ➤ Powder coated
- > CARB compliant
- ➤ Safety Flaps