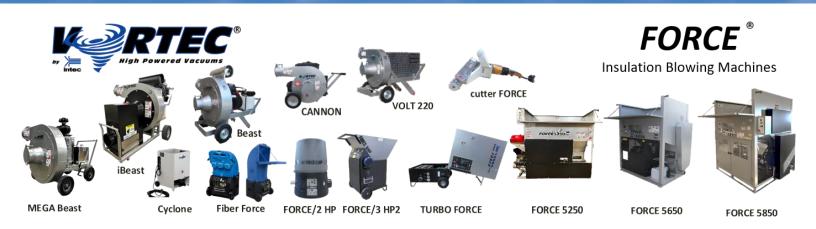

# **VORTEC®** high powered Vacuums

## Engineered for High Productivity

## **Built-to-Last for High Value Generation**

25" impeller

part#: 74000 M Beast

VANGUARD or HONDA V-Twin

POWERED by HONDA or KOHLER

20" impeller part#: 74000 iBeast

Our newest offering... **VORTEC® IBEAST** 