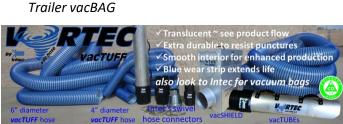

## Accessories to Increase Your Profitability

- 4" and 6" diameters, 4' and 2' lengths.
- Swivel hose connector simplifies movement.

**VORTEC PLATINUM** 

**VORTEC BLACK** 

**VORTEC PLATINUM** 

**VORTEC BETTER** 

**VORTEC STANDARD** 

Eliminate Bag Change Down Time