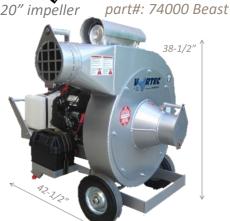

## **Built-to-Last for High Value Generation**

25" impeller

part#: 74000 M Beast

VANGUARD or HONDA V-Twin

POWERED by HONDA or KOHLER

20" impeller part#: 74000 iBeast

Our newest offering... **VORTEC® IBEAST** 

- ✓ Oversized to moveHigh Volumes
- ✓ Long Lasting 
  constructed from

  ¼" thick abrasive

  resistant steel
- ➤ Highly Portable
- ➤ Run Flat 10"
  WHEELS
- ➤ SHROUD long

  lasting thick gauge
- ✓ double-thick abrasive resistant at wear areas
- ➤ Powder coated
- > CARB compliant
- ➤ Safety Flaps