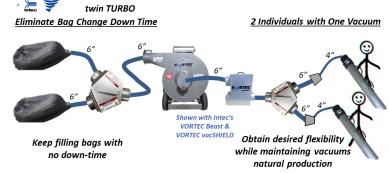

### Simplify your hose storage with Intec's Hose Reel

With 150' – 3" Mark II Blow Hose

Hose Reel can be used for Blowing Machine or Vacuum Hose. Capacity:

- > 150' of 3" diameter hose
- > 100' of 4" diameter hose
- 50' of 6" diameter hose