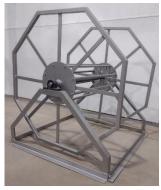

# Hose Reel

part#: TM3110

Insulation Blowing Machine & Removal Accessory

### Simplify your hose storage with Intec's Hose Reel







With 150' – 3" Mark II Blow Hose

Hose Reel can be used for Blowing Machine or Vacuum Hose. Capacity:

- > 150' of 3" diameter hose
- > 100' of 4" diameter hose
- 50' of 6" diameter hose

Powder coated in silver.

Bearings for rolling ease & long life.

integrity excellence innovation trust

303-833-6644

### www.inteccorp.com

Rev: 20240620



## Hose Reel

#### **Specifications**



Body: Powder-coated steel.

Weight: 130 lbs (59 kg)

Specifications subject to change; contact Intec for current specifications

#### **Pictures**







Top View



Left Side Angle View

#### **Accessories** – can be used with all vacuums



Enhance Safety & Extend the Vacuum's Life

- Safety enhanced by limiting foreign objects from exiting vacuum at high speeds.
- Vacuum's Life extended by preventing foreign materials from entering the vacuum & potentially causing damage to the impeller, shroud, and engine.





- 4" and 6" diameters, 4' and 2' lengths.
- Swivel hose connector simplifies movement.







#### **Distributed by**



#### Manufactured by

Insulation Technology Corporation, d.b.a. Intec 9251 Bruin Boulevard Frederick, CO 80504

phone: 303-833-6644 www.inteccorp.com sales@inteccorp.com