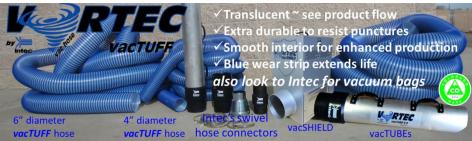

#### **Accessories** – can be used with all vacuums

Enhance Safety & Extend the Vacuum's Life

- Safety enhanced by limiting foreign objects from exiting vacuum at high speeds.
- Vacuum's Life extended by preventing foreign materials from entering the vacuum & potentially causing damage to the impeller, shroud, and engine.

- 4" and 6" diameters, 4' and 2' lengths.
- Swivel hose connector simplifies movement.