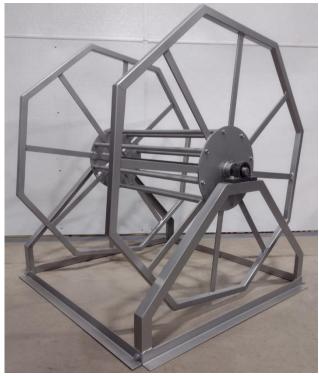

# Hose Reel

part#: TM3110

Insulation Blowing Machine & Removal Accessory

### Simplify your hose storage with Intec's Hose Reel

With 150' – 3" Mark II Blow Hose

Hose Reel can be used for Blowing Machine or Vacuum Hose. Capacity:

- > 150' of 3" diameter hose
- > 100' of 4" diameter hose
- 50' of 6" diameter hose

Powder coated in silver.

Bearings for rolling ease & long life.

integrity excellence innovation trust

303-833-6644

#### **Specifications**

Body: Powder-coated steel.

Weight: 130 lbs (59 kg)

Specifications subject to change; contact Intec for current specifications