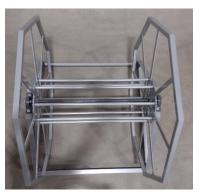

# Hose Reel

part#: TM3110

Insulation Blowing Machine & Removal Accessory

### Simplify your hose storage with Intec's Hose Reel







With 150' – 3" Mark II Blow Hose

Hose Reel can be used for Blowing Machine or Vacuum Hose. Capacity:

- > 150' of 3" diameter hose
- > 100' of 4" diameter hose
- 50' of 6" diameter hose

Powder coated in silver.

Bearings for rolling ease & long life.

integrity excellence innovation trust

303-833-6644

### www.inteccorp.com

Rev: 20240620



## Hose Reel

#### **Specifications**



Body: Powder-coated steel.

Weight: 130 lbs (59 kg)

Specifications subject to change; contact Intec for current specifications

#### **Pictures**







Top View



Left Side Angle View

#### **Accessories** – can be used with all vacuums



Enhance Safety & Extend the Vacuum's Life

- Safety enhanced by limiting foreign objects from exiting vacuum at high speeds.
- Vacuum's Life extended by preventing foreign materials from entering the vacuum & potentially causing damage to the impeller, shroud, and engine.





- 4" and 6" diameters, 4' and 2' lengths.
- Swivel hose connector simplifies movement.







#### **Distributed by**



#### Manufactured by

Insulation Technology Corporation, d.b.a. Intec 9251 Bruin Boulevard Frederick, CO 80504

phone: 303-833-6644 www.inteccorp.com sales@inteccorp.com