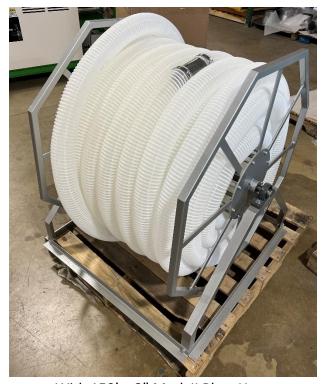

### Simplify your hose storage with Intec's Hose Reel

With 150' – 3" Mark II Blow Hose

Hose Reel can be used for Blowing Machine or Vacuum Hose. Capacity:

- > 150' of 3" diameter hose
- > 100' of 4" diameter hose
- 50' of 6" diameter hose

#### **Pictures**

Top View

Left Side Angle View