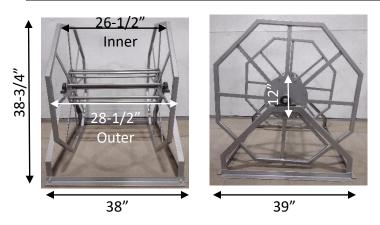

#### **Specifications**

Body: Powder-coated steel.

Weight: 130 lbs (59 kg)

Specifications subject to change; contact Intec for current specifications

#### **Pictures**

Top View

Left Side Angle View