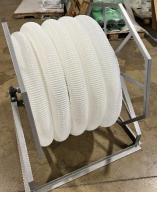

### Simplify your hose storage with Intec's Hose Reel

With 150' – 3" Mark II Blow Hose

Hose Reel can be used for Blowing Machine or Vacuum Hose. Capacity:

- > 150' of 3" diameter hose
- > 100' of 4" diameter hose
- 50' of 6" diameter hose

#### **Pictures**

Top View

Left Side Angle View