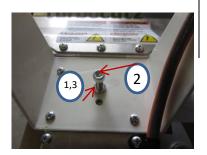

Ease to adjust belt tension

- Loosen 'jam' nut.
- 2. Adjust tension as required.
- 3. Tighten 'jam' nut.