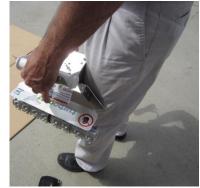

# Pictures of the MINI

## Safety

- Safety Switch requires twohanded operation.
- Safety Shield (one on each side) rests on leg preventing contact with roller.

Drill Attachment accessory for spot removal (#75111-00).