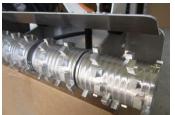

# Pictures of the MINI

#### Quick Clean up

- ✓ Same teeth configuration as standard provides popcorn sized foam pieces:
- quick to pick-up.
- No dust

Ease to replace belt

- Remove two screws holding Service Partners shield in place.
- 2. Remove 3 screws holding side support. Swing side support down.
- 3. Slide new belt over roller, side support, and into place on front pulley. Feed thru slot and onto drive pulley.