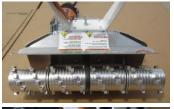

Closed & Open Cell Wall Scarfing Tool

**The** wall foam cutting tool designed for the needs of the Professional Contractor!

cutter FORCE® is one tool that has been designed to remove both
closed cell and open cell foam. The MINI is designed for users desiring a
scarfing width allowing foam removal in tight areas.

# Pictures of the MINI