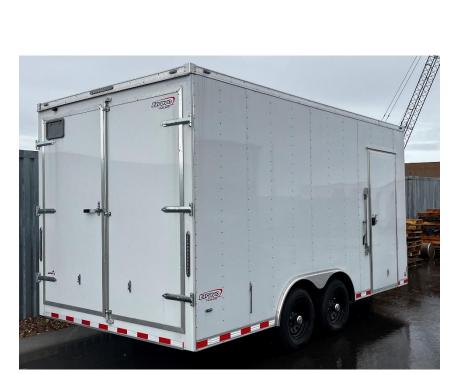

## **Pictures & Specifications**

Rear doors insulated and covered with vinyl

#### **Spacious Interior**

- √ 12" extra height 7-1/2' tall
- ✓ 8-1/2' wide
- ✓ 16" long + 30" V-nose
- √ ¾" engineered wood floor
- ✓ Spare tire