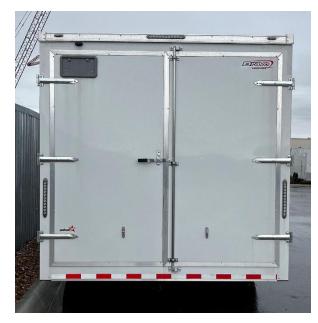

- Tube wall posts @ 16" OC
- 8-1/2' wide
- 7-1/2' interior height

### **Many Benefits**

- V-Nose offers towing ease & generous space
- High Weight capacity with strong structure (6" tube & 16" OC w/ 3/4" engineered floors) allow user to load it up and structure supports with no bowing over time.
- > Extra width and height provide for large interior volume in an easy to pull 16' trailer

trust

## Intec inventories many trailers We have – or can obtain – the ideal trailer to provide your business success

innovation

integrity www.inteccorp.com 303-833-6644 Rev: 20240922

excellence



### **Pictures & Specifications**



Front Passenger Side view 12" extra height places interior at 7-1/2' tall



Rear Passenger Side Black rims with stainless steel center caps



Front – 24" stone guard



Rear – Insulated Cargo Doors with bar latch Chrome Bezelled LED lights

### **Distributed by**

www.inteccorp.com

Insulation Technology Corporation, d.b.a. Intec 9251 Bruin Boulevard Frederick, CO 80504

phone: 303-833-6644 sales@inteccorp.com



## **Pictures & Specifications**



Passenger side view with 36" wide door



60" Tipple Tube Tongue 2-5/16" coupler Manual Jack standard; Electric optional



RV Latch & Bar Latch



Stepwell

### **Distributed by**

www.inteccorp.com

Insulation Technology Corporation, d.b.a. Intec 9251 Bruin Boulevard Frederick, CO 80504

phone: 303-833-6644 sales@inteccorp.com



## **Pictures & Specifications**



Rear doors insulated and covered with vinyl

#### **Spacious Interior**

- √ 12" extra height 7-1/2' tall
- ✓ 8-1/2' wide
- ✓ 16" long + 30" V-n