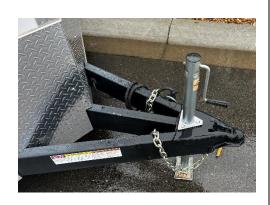

## **Pictures & Specifications**

Passenger side view with 36" wide door

60" Tipple Tube Tongue 2-5/16" coupler Manual Jack standard; Electric optional

RV Latch & Bar Latch

Stepwell