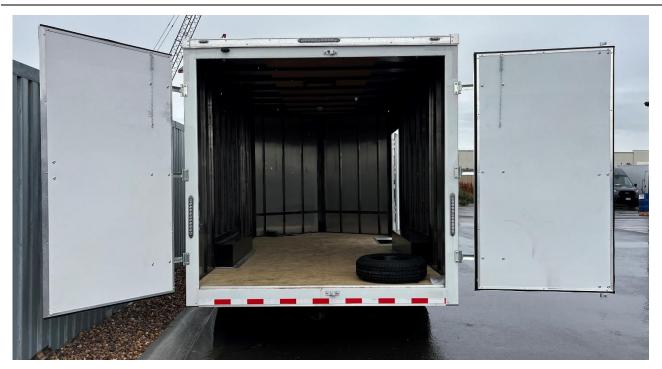

ew 12" extra height places interior at 7-1/2' tall



Rear Passenger Side Black rims with stainless steel center caps



Front – 24" stone guard



Rear – Insulated Cargo Doors with bar latch Chrome Bezelled LED lights

### **Distributed by**

www.inteccorp.com

Insulation Technology Corporation, d.b.a. Intec 9251 Bruin Boulevard Frederick, CO 80504

phone: 303-833-6644 sales@inteccorp.com



## **Pictures & Specifications**



Passenger side view with 36" wide door



60" Tipple Tube Tongue 2-5/16" coupler Manual Jack standard; Electric optional



RV Latch & Bar Latch



Stepwell

### **Distributed by**

www.inteccorp.com

Insulation Technology Corporation, d.b.a. Intec 9251 Bruin Boulevard Frederick, CO 80504

phone: 303-833-6644 sales@inteccorp.com



## **Pictures & Specifications**



Rear doors insulated and covered with vinyl

#### **Spacious Interior**

- √ 12" extra height 7-1/2' tall
- ✓ 8-1/2' wide
- ✓ 16" long + 30" V-nose
- √ ¾" engineered wood floor
- ✓ Spare tire



#### **Distributed by**

Insulation Technology Corporation, d.b.a. Intec 9251 Bruin Boulevard Frederick, CO 80504

phone: 303-833-6644 sales@inteccorp.com