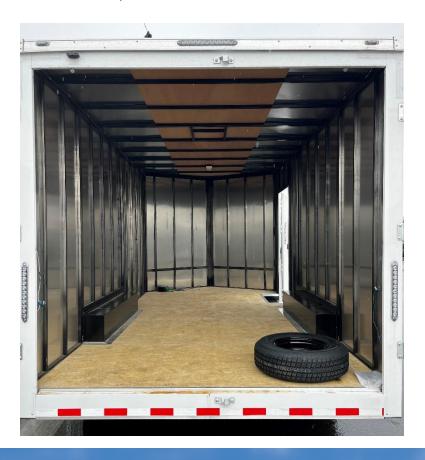

#### **Spacious Interior**

- √ 12" extra height 7-1/2' tall
- ✓ 8-1/2' wide
- ✓ 16" long + 30" V-nose
- √ ¾" engineered wood floor
- ✓ Spare tire