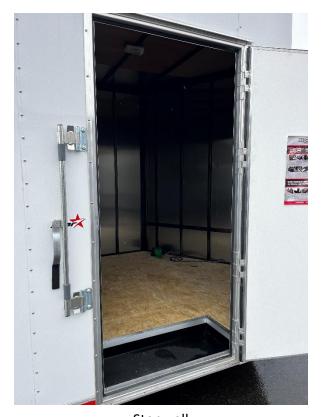

## **Pictures & Specifications**

Passenger side view with 36" wide door

60" Tipple Tube Tongue 2-5/16" coupler Manual Jack standard; Electric optional

RV Latch & Bar Latch

Stepwell