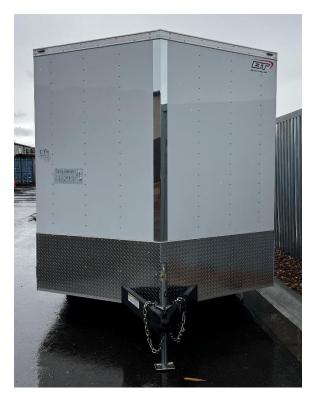

### **Pictures & Specifications**

Front Passenger Side view 12" extra height places interior at 7-1/2' tall

Rear Passenger Side Black rims with stainless steel center caps

Front – 24" stone guard

Rear – Insulated Cargo Doors with bar latch Chrome Bezelled LED lights