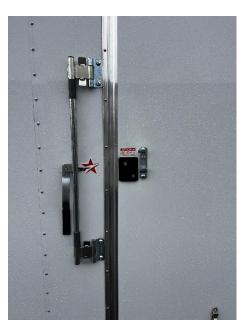

## **Pictures & Specifications**

Passenger side view with 36" wide door

60" Tipple Tube Tongue 2-5/16" coupler Manual Jack standard; Electric optional

RV Latch & Bar Latch

Stepwell