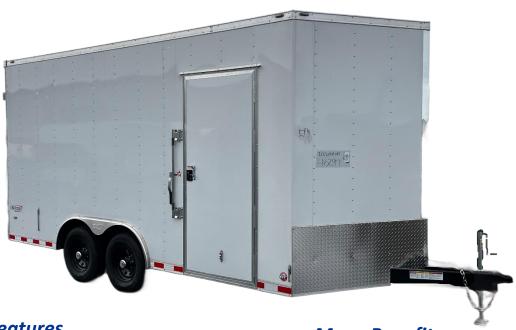

# 16' V-Nose Trailer

**Bravo Star** 

Part #: 77000V-16857550-1

### **Many Features**

- V-Nose 30"
- 5,200# axles
  - ➤ GVWR listed at 9,990 lbs
- 6" tube frame with Cross Members @ 16" OC
- Tube wall posts @ 16" OC
- 8-1/2' wide
- 7-1/2' interior height

### **Many Benefits**

- V-Nose offers towing ease & generous space
- High Weight capacity with strong structure (6" tube & 16" OC w/ 3/4" engineered floors) allow user to load it up and structure supports with no bowing over time.
- > Extra width and height provide for large interior volume in an easy to pull 16' trailer