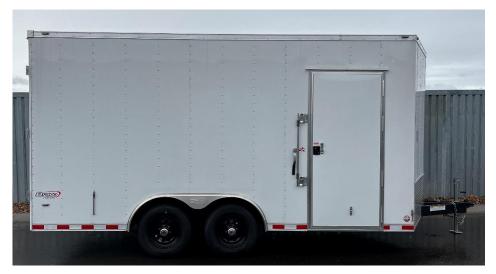

## **Pictures & Specifications**

Passenger side view with 36" wide door

60" Tipple Tube Tongue 2-5/16" coupler Manual Jack standard; Electric optional

RV Latch & Bar Latch

Stepwell