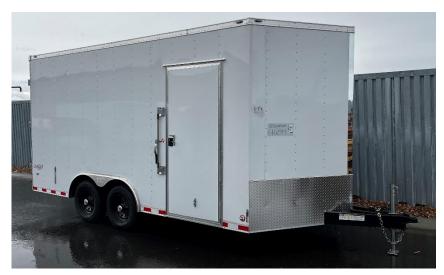

### **Pictures & Specifications**

Front Passenger Side view 12" extra height places interior at 7-1/2' tall

Rear Passenger Side Black rims with stainless steel center caps

Front – 24" stone guard

Rear – Insulated Cargo Doors with bar latch Chrome Bezelled LED lights

## **Pictures & Specifications**

Passenger side view with 36" wide door

60" Tipple Tube Tongue 2-5/16" coupler Manual Jack standard; Electric optional

RV Latch & Bar Latch

Stepwell