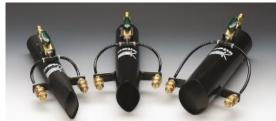

# Intec offers many spray nozzles to best meet you installation needs...

**JM Spider Nozzles** 

JM Spider PLUS HDN Part#: J53050-S

JM Spider PLUS Utility Nozzle Part#: J53000-01-S