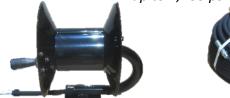

Gen 3 Hose Reel

800psi high pressure hose

up to 1,200 psi output

*psi output* 

Gen 3 Hose Reel

3,000psi high pressure hose