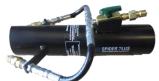

## For those needing higher pressure

Part #: FDS1200

<u>Description</u>: Intec's Fluid Delivery System with pressure gauge, carrying handle, and recirculation line all built in providing for a very portable unit. Pressure up to 1,200psi. 1-1/2hp motor. 35 foot long power cord with GFCI built-in. Requires power from one easy to find 120V – 15amp circuit. 40 lbs in total weight.

#### Part #: FDS1200-S

<u>Description</u>: Intec's Fluid Delivery System 1200psi *assembly* includes the following:

- ✓ FDS1200 Fluid Delivery System
- ✓ 800psi high pressure hose 150 feet
- ✓ Hose reel rated up to 3,000 psi w/ 150' hose capacity