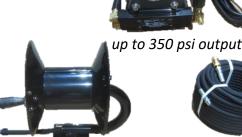

#### Part #: FDS350

<u>Description</u>: Intec's Fluid Delivery System with pressure gauge, carrying handle, and recirculation line all built in providing for a very portable unit. Pressure up to 350psi. 1-1/2hp motor. 35 foot long power cord with GFCI built-in. Requires power from one easy to find 120V – 15amp circuit. 40 lbs in total weight.

### Part #: FDS350-S

<u>Description</u>: Intec's Fluid Delivery System 350psi *assembly* includes the following:

- ✓ FDS350 Fluid Delivery System
- ✓ 800psi high pressure hose 150 feet
- ✓ Hose reel rated up to 3,000 psi w/ 150' hose capacity

## For those needing higher pressure

Part #: FDS1200

<u>Description</u>: Intec's Fluid Delivery System with pressure gauge, carrying handle, and recirculation line all built in providing for a very portable unit. Pressure up to 1,200psi. 1-1/2hp motor. 35 foot long power cord with GFCI built-in. Requires power from one easy to find 120V – 15amp circuit. 40 lbs in total weight.

#### Part #: FDS1200-S

<u>Description</u>: Intec's Fluid Delivery System 1200psi *assembly* includes the following:

- ✓ FDS1200 Fluid Delivery System
- ✓ 800psi high pressure hose 150 feet
- ✓ Hose reel rated up to 3,000 psi w/ 150' hose capacity

Gen 3 Hose Reel

800psi high pressure hose

up to 1,200 psi output

*psi output* 

Gen 3 Hose Reel

3,000psi high pressure hose