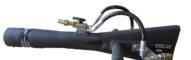

#### Part #: FDS350

<u>Description</u>: Intec's Fluid Delivery System with pressure gauge, carrying handle, and recirculation line all built in providing for a very portable unit. Pressure up to 350psi. 1-1/2hp motor. 35 foot long power cord with GFCI built-in. Requires power from one easy to find 120V – 15amp circuit. 40 lbs in total weight.

### Part #: FDS350-S

<u>Description</u>: Intec's Fluid Delivery System 350psi *assembly* includes the following:

- ✓ FDS350 Fluid Delivery System
- ✓ 800psi high pressure hose 150 feet
- ✓ Hose reel rated up to 3,000 psi w/ 150' hose capacity