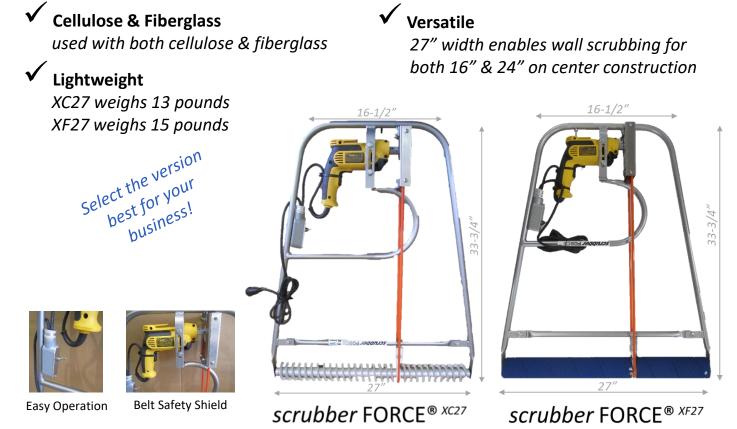

# scrubber FORCE®

part#s:

75400 XC27

• 75400 XF27

Fibrous Insulation Wall Stud Scrubber

When needing to remove excess wall spray from new construction stud cavities to allow for drywall installation, consider Intec's *scrubber* FORCE®

Compliment with an Intec Recycle Hood, Fluid Delivery System, or Wall Spray Nozzle (see reverse)