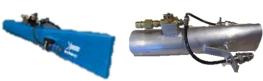

# scrubber FORCE®

part#s:

75400 XC27

• 75400 XF27

Fibrous Insulation Wall Stud Scrubber

When needing to remove excess wall spray from new construction stud cavities to allow for drywall installation, consider Intec's *scrubber* FORCE®