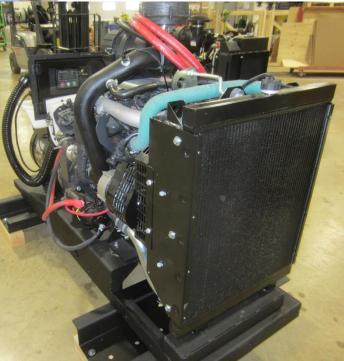

**GENERATOR** 

Intec Part #: 77001-02 50kW three phase 120/208V

Generator

**<u>Professional Grade</u> – 50,000 Watts** Meets SPF Contractors' Demands Tier IV compliant

**Powered by Fiat PowerTrain Techologies** Diesel 3.4L turbo

## **Dimensions**

- Low vibration and smooth running
- Quiet and clean running engines
- Mains breaker included
- Monitoring of Voltage, Frequency, and Current
- Fuel efficient operation with electronic fuel systems
- Safety shutdown for temperatures, pressure,

& emergency stop

- Mecc-Alte Generator
- Deep Sea Controls