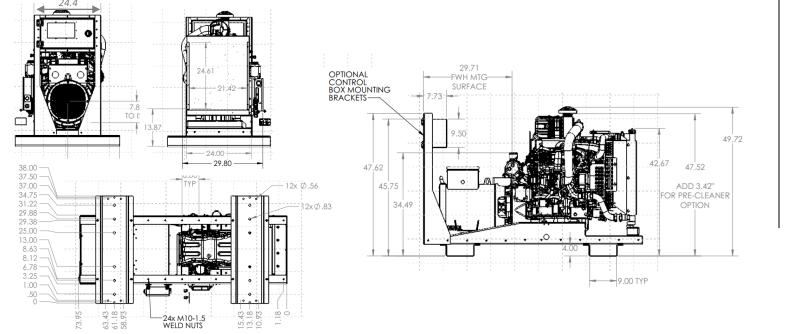

## **Dimensions**

- Low vibration and smooth running
- Quiet and clean running engines
- Mains breaker included
- Monitoring of Voltage, Frequency, and Current
- Fuel efficient operation with electronic fuel systems
- Safety shutdown for temperatures, pressure,

# GENERATOR

| Information              | Unit      | Metrics                    |           |
|--------------------------|-----------|----------------------------|-----------|
| Frequency                | Hz        | 60                         |           |
| Rated Voltage            | V         | 120 / 240                  | 277 / 480 |
| Standby (Apparent Power) | kVA       | 50.9                       |           |
| Standby (Reactive Power) | kW        | 50.9                       | 40.7      |
| Prime (Apparent Power)   | kVA       | 45                         |           |
| Prime (Reactive Power)   | kW        | 45                         | 36        |
|                          |           |                            |           |
| Maximum                  | А         | 211.9                      | 61.2      |
| Continuous               | А         | 187.5                      | 54.1      |
| Breaker                  | A         | 225                        | 70        |
| Oil Capacity             | qts       | 8.45                       |           |
| Voltage Regulation       | Typ/%     | AVR +/- 1%                 |           |
| Fuel Consumption         | 100% Load | 4.18 gal/hr                |           |
|                          | 75% Load  | 3.13 gal/hr                |           |
|                          | 50% Load  | 2.09 gal/hr<br>1.04 gal/hr |           |
|                          | 25% Load  |                            |           |
| Dimensions L X W X H     | inches    | 74 X 38                    | X 49.8    |
| Dry Weight               | lbs       | 2375                       |           |
| Net Weight               | lbs       | 2425                       |           |