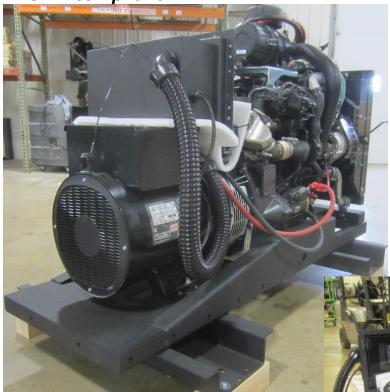

**GENERATOR** 

Intec Part #: 77001-02 50kW three phase 120/208V

Generator

**<u>Professional Grade</u> – 50,000 Watts** Meets SPF Contractors' Demands Tier IV compliant

**Powered by Fiat PowerTrain Techologies** Diesel 3.4L turbo

# GENERATOR

| Information              | Unit      | Metrics                    |           |
|--------------------------|-----------|----------------------------|-----------|
| Frequency                | Hz        | 60                         |           |
| Rated Voltage            | V         | 120 / 240                  | 277 / 480 |
| Standby (Apparent Power) | kVA       | 50.9                       |           |
| Standby (Reactive Power) | kW        | 50.9                       | 40.7      |
| Prime (Apparent Power)   | kVA       | 45                         |           |
| Prime (Reactive Power)   | kW        | 45                         | 36        |
|                          |           |                            |           |
| Maximum                  | А         | 211.9                      | 61.2      |
| Continuous               | А         | 187.5                      | 54.1      |
| Breaker                  | A         | 225                        | 70        |
| Oil Capacity             | qts       | 8.45                       |           |
| Voltage Regulation       | Typ/%     | AVR +/- 1%                 |           |
| Fuel Consumption         | 100% Load | 4.18 gal/hr                |           |
|                          | 75% Load  | 3.13 gal/hr                |           |
|                          | 50% Load  | 2.09 gal/hr<br>1.04 gal/hr |           |
|                          | 25% Load  |                            |           |
| Dimensions L X W X H     | inches    | 74 X 38                    | X 49.8    |
| Dry Weight               | lbs       | 2375                       |           |
| Net Weight               | lbs       | 2425                       |           |