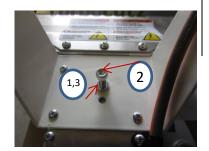

Ease to adjust belt tension

- 1. Loosen 'jam' nut.
- 2. Adjust tension as required.
- 3. Tighten 'jam' nut.