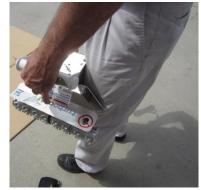

# Pictures of the MINI

## Safety

- ✓ Safety Switch requires twohanded operation.
- ✓ Safety Shield (one on each side) rests on leg preventing contact with roller.

✓ Drill Attachment accessory for spot removal (#75111-00).