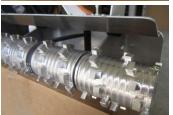

# Pictures of the MINI

### Quick Clean up

- ✓ Same teeth configuration as standard provides popcorn sized foam pieces:
- quick to pick-up.
- No dust

Ease to replace belt

- Remove two screws holding Service Partners shield in place.
- Remove 3 screws holding side support.
   Swing side support down.
- Slide new belt over roller, side support, and into place on front pulley. Feed thru slot and onto drive pulley.