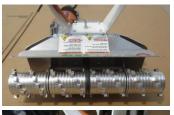

# Pictures of the MINI

Intec Part #'s

- cutterFORCE®: 75100-12 Cutter
- clean-up tool: 75111-00

Closed & Open Cell Wall Scarfing Tool

The wall foam cutting tool designed for the needs of the Professional Contractor!

cutter FORCE® is one tool that has been designed to remove both closed cell and open cell foam. The MINI is designed for users desiring a 12" scarfing width allowing foam removal in tight areas.