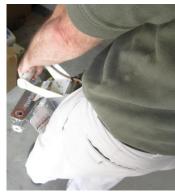

### Quick Clean up

- ✓ Same teeth configuration as standard provides popcorn sized foam pieces:
- quick to pick-up.
- No dust

Ease to replace belt

- Remove two screws holding Service Partners shield in place.
- Remove 3 screws holding side support.
   Swing side support down.
- Slide new belt over roller, side support, and into place on front pulley. Feed thru slot and onto drive pulley.

Ease to adjust belt tension

- 1. Loosen 'jam' nut.
- 2. Adjust tension as required.
- 3. Tighten 'jam' nut.