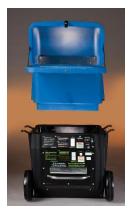

# **Complete Portability**

The FiberForce's two piece design, light weight, and built in handles and wheels provide the ability to transport in almost any vehicle and access any jobsite. The removable hopper has a hinged shelf to simplify product loading while minimizing aisle and transportation space requirements.

# Machine Features

Two piece polyethylene construction enhances portability

Quick-Connect hose

Quick-clean filter & access panels simplify maintenance

Fold-down shelf provides generous loading platform

Industrial grade wireless remote compliments ease of operation