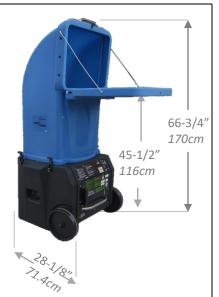

## **Specifications**

- Weight: 163lbs (74.1kg) standard hopper 174lbs (79.1kg) optional tall hopper
- Hose outlet: 2-1/2 inches (6.4cm)
- Electrical: 115VAC @14amps
- Power Cord: 1 12/3 gauge twist lock 50' (*15.2m*) with LED indicators indicating power transmission
- 1 year warranty, limited.

# Hopper Options

- Standard
- ✓ Smaller footprint
- ✓ Enhanced portability
- Tall
  ✓ Increased hopper capacity
  ✓ Larger working platform