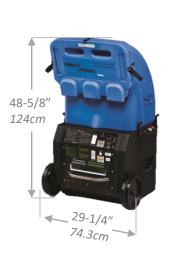

## **Specifications**

- Weight: 163lbs (74.1kg) standard hopper 174lbs (79.1kg) optional tall hopper
- Hose outlet: 2-1/2 inches (6.4cm)
- Electrical: 115VAC @14amps
- Power Cord: 1 12/3 gauge twist lock 50' (*15.2m*) with LED indicators indicating power transmission
- 1 year warranty, limited.

# Hopper Options

- Standard
- ✓ Smaller footprint
- ✓ Enhanced portability
- Tall
  ✓ Increased hopper capacity
  ✓ Larger working platform