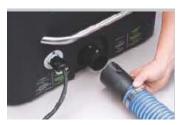

- ✓ Polyethylene construction: lightweight, rust-free, and extremely durable.
- ✓ 1-15amp 115V circuit simplifies power requirement.
- ✓ Quick-connect hose connectors.
- ✓ Slide gate enables applications in addition to attics.
- Intec's urethane seals last 2-3X longer than industry standard seals providing high production rates with less required maintenance.
- ✓ Stainless steel airlock plates create a virtually indestructible airlock.

# Machine Features

Two piece polyethylene construction enhances portability

Quick-Connect hose

Quick-clean filter & access panels simplify maintenance

Fold-down shelf provides generous loading platform

Industrial grade wireless remote compliments ease of operation