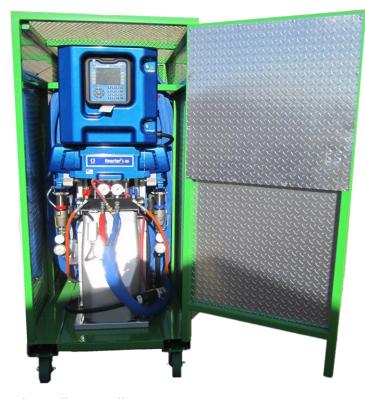

# **Specifications**

- · Graco E20 reactor standard; E30 reactor optional.
- Standard configuration includes 60 feet scuff covered hose.
  - Optional: Can add 50 foot sections of hose to allow for:
    - up to 210 feet with E20.
    - up to 310 feet with E30.
- T1 or T2 transfer pumps.
- Fusion AP gun.
- Champion 5hp 2 stage reciprocating compressor with after cooler & 10 gallon storage tank.
- · Champion 15cfm refrigerated air drier.
- Electrical Requirements 230V single phase.
  - Reactor Cart: 50 amp for standard E20 reactor unit
    - 100 amp for E30 with 10kW heaters
    - 125 amp for E30 with 15kW heaters

• Compressor Cart: 30 amp