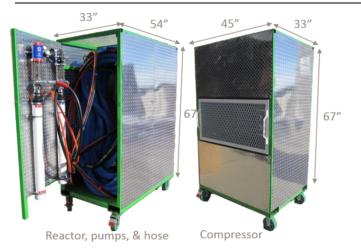

# **Specifications**

- · Graco E20 reactor standard; E30 reactor optional.
- Standard configuration includes 60 feet scuff covered hose.
  - Optional: Can add 50 foot sections of hose to allow for:
    - up to 210 feet with E20.
    - up to 310 feet with E30.
- T1 or T2 transfer pumps.
- Fusion AP gun.
- Champion 5hp 2 stage reciprocating compressor with after cooler & 10 gallon storage tank.
- · Champion 15cfm refrigerated air drier.
- Electrical Requirements 230V single phase.
  - Reactor Cart: 50 amp for standard E20 reactor unit
    - 100 amp for E30 with 10kW heaters
    - 125 amp for E30 with 15kW heaters

• Compressor Cart: 30 amp