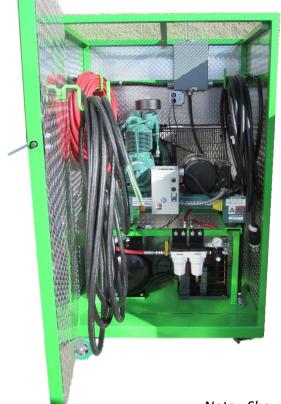

# Portable Performance Packages E20 or E30

Two Highly Portable units combine to provide one High Performance Package

Note: Shown with optional treadbrite walls

#### **Features**

Removable hose hooks standard to wrap additional hose on outside of unit

Locking doors secure your items

Heavy duty, easy to roll casters simplify portability

Standard configuration with 60' scuff covered hose

25' power cord and supply air hose to connect cages to each other

Note: Features & specifications subject to change. Please consult your PPS associate for current build features & specifications.