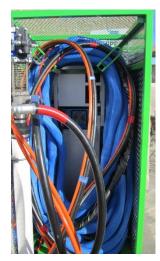

#### **Features**

Removable hose hooks standard to wrap additional hose on outside of unit

Locking doors secure your items

Heavy duty, easy to roll casters simplify portability

Standard configuration with 60' scuff covered hose

25' power cord and supply air hose to connect cages to each other

Note: Features & specifications subject to change. Please consult your PPS associate for current build features & specifications.